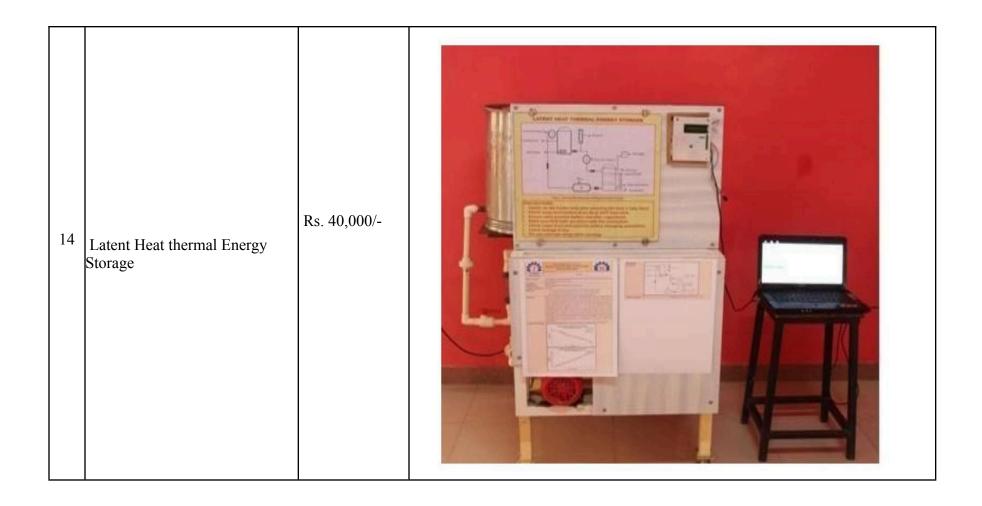

-----|---------------------------------------------------------------------------------------------------------|--|
|                                | <b>Products Developed by Mechanical Department</b>                                                      |  |

## Tentative Sr. Title Cost (Rs.) Photo Cello Tape Cutter Attachment Rs. 150/-1



| 4 | Automatic Hand Wash Machine               | Rs. 20,000/- |  |
|---|-------------------------------------------|--------------|--|
| 5 | Aerated Wet Garbage<br>Composting Machine | Rs. 30,000/- |  |





| 9  | Driver Drowsiness Detection                          | Rs. 20000/-  |  |
|----|------------------------------------------------------|--------------|--|
| 10 | Rear seat & Mountings of<br>Two-Wheeler for Children | Rs. 27,500/- |  |









| 15 | Obstacle Detector for the<br>Visually Impaired | Rs. 1500/-   |  |
|----|------------------------------------------------|--------------|--|
| 16 | Refrigerated Air Dryer                         | Rs. 25,000/- |  |