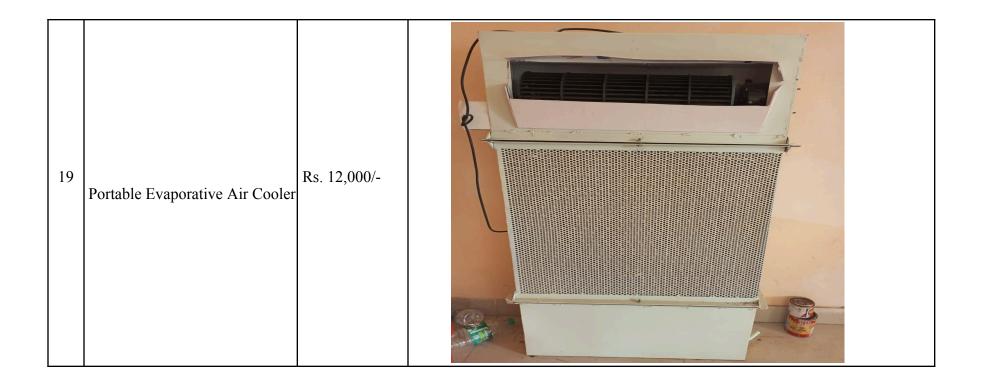

| 15 | Obstacle Detector for the<br>Visually Impaired | Rs. 1500/-   |  |
|----|------------------------------------------------|--------------|--|
| 16 | Refrigerated Air Dryer                         | Rs. 25,000/- |  |