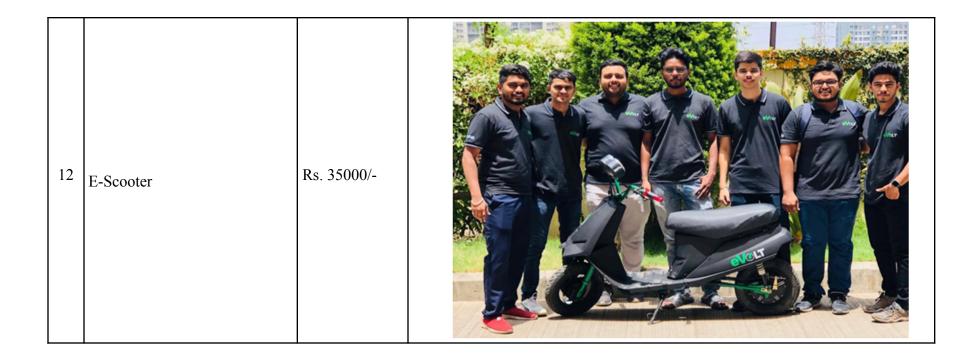

---------|---------------------------------------------------------------------------------------------------------|--|
|                                | <b>Products Developed by Mechanical Department</b>                                                      |  |

## Tentative Sr. Title Cost (Rs.) Photo Cello Tape Cutter Attachment Rs. 150/-1



| 4 | Automatic Hand Wash Machine               | Rs. 20,000/- |  |
|---|-------------------------------------------|--------------|--|
| 5 | Aerated Wet Garbage<br>Composting Machine | Rs. 30,000/- |  |





| 9  | Driver Drowsiness Detection                          | Rs. 20000/-  |  |
|----|------------------------------------------------------|--------------|--|
| 10 | Rear seat & Mountings of<br>Two-Wheeler for Children | Rs. 27,500/- |  |









| 15 | Obstacle Detector for the<br>Visually Impaired | Rs. 1500/-   |  |
|----|------------------------------------------------|--------------|--|
| 16 | Refrigerated Air Dryer                         | Rs. 25,000/- |  |