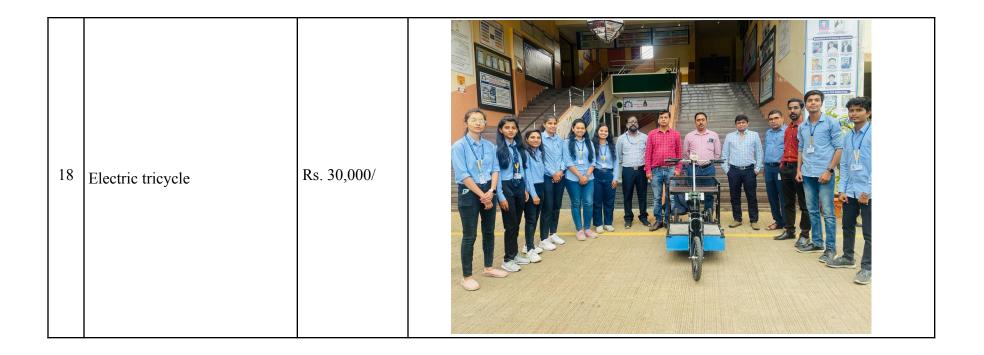

## Tentative Sr. Title Cost (Rs.) Photo Cello Tape Cutter Attachment Rs. 150/-1

| 4 | Automatic Hand Wash Machine               | Rs. 20,000/- |  |
|---|-------------------------------------------|--------------|--|
| 5 | Aerated Wet Garbage<br>Composting Machine | Rs. 30,000/- |  |