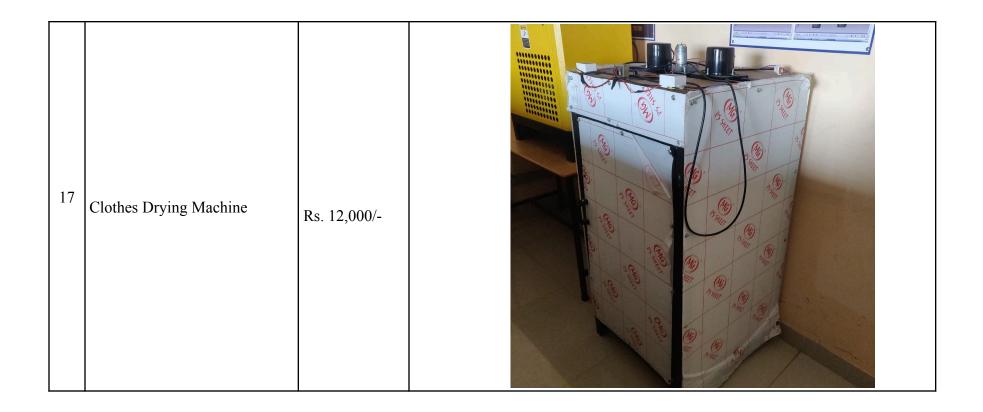

|  |

## Tentative Sr. Title Cost (Rs.) Photo Cello Tape Cutter Attachment Rs. 150/-1



| 4 | Automatic Hand Wash Machine               | Rs. 20,000/- |  |
|---|-------------------------------------------|--------------|--|
| 5 | Aerated Wet Garbage<br>Composting Machine | Rs. 30,000/- |  |





| 9  | Driver Drowsiness Detection                          | Rs. 20000/-  |  |
|----|------------------------------------------------------|--------------|--|
| 10 | Rear seat & Mountings of<br>Two-Wheeler for Children | Rs. 27,500/- |  |









| 15 | Obstacle Detector for the<br>Visually Impaired | Rs. 1500/-   |  |
|----|------------------------------------------------|--------------|--|
| 16 | Refrigerated Air Dryer                         | Rs. 25,000/- |  |